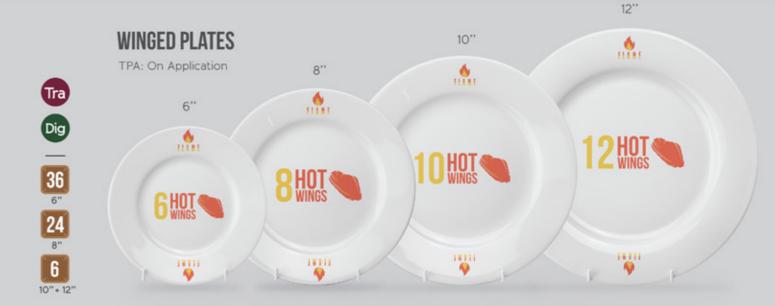

## **OATMEAL BOWL**

450ml / 15oz TPA: On Application

RICE BOWL

280ml / 9oz

TPA: 40mm x 40mm