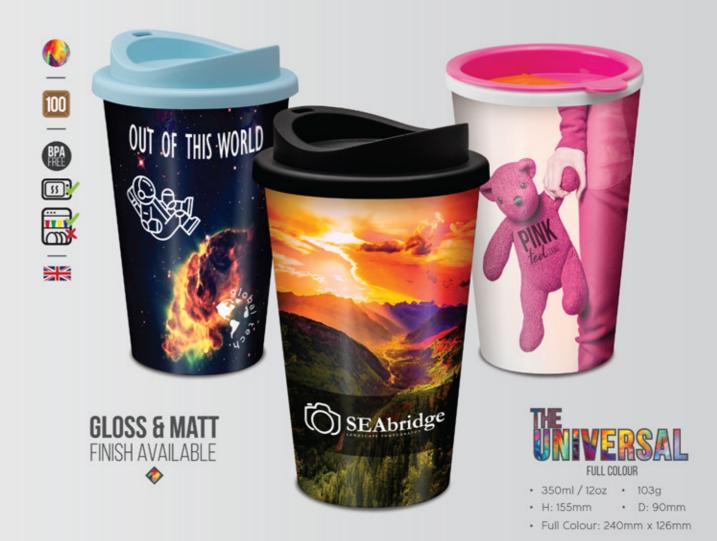

## UNIVERSAL RANGE

THE PROMOTIONAL PRODUCTS FOR **EVERY** OFFICE

**HUGE** PRINT AREAS • BRIGHT & COLOURFUL • BPA FREE MIX & MATCH LIDS • **TOP** SELLERS

THE UNIVERSAL THE UNIVERSAL

### MADE IN UK

- · 350ml / 12oz · 103g
- H: 155mm D: 90mm
- DPA: 235mm x 80mm

THE UNIVERSAL THE UNIVERSAL

Not suitable for

temperatures

above 80 degrees.

H: 120mm
 D: 90mm

• DPA: 200mm x 55mm • Full Colour: 250mm x 95mm