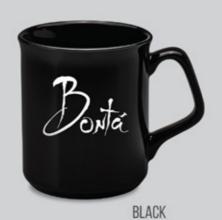

#### **CAMBRIDGE**

330ml / 11oz • 295g H: 93mm • D: 80mm

DPA: 185mm x 70mm • TPA: 220mm x 80mm

BLACK

EARTHENWARE **EARTHENWARE** 