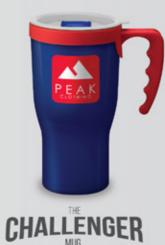

## UNIVERSAL RANGE

THE PROMOTIONAL PRODUCTS FOR **EVERY** OFFICE

**HUGE** PRINT AREAS • BRIGHT & COLOURFUL • BPA FREE MIX & MATCH LIDS • **TOP** SELLERS

THE UNIVERSAL THE UNIVERSAL

### MADE IN UK

- · 350ml / 12oz · 103g
- H: 155mm D: 90mm
- DPA: 235mm x 80mm

THE UNIVERSAL THE UNIVERSAL

Not suitable for

temperatures

above 80 degrees.

H: 120mm
 D: 90mm

• DPA: 200mm x 55mm • Full Colour: 250mm x 95mm