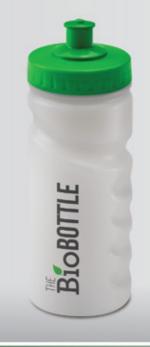

Please note that the lids are made from normal plastic and can be recycled with the bottle.

- 500ml / 18oz 55g
- H: 190mm D: 68mm
- DPA: 140mm x 89mm

Like the Bio Universal, this bottle biodegrades much faster once added to a mircrobe rich environment e.g. landfill.