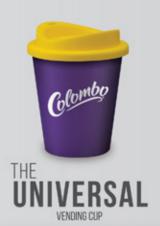

## UNIVERSAL RANGE

THE PROMOTIONAL PRODUCTS FOR **EVERY** OFFICE

**HUGE** PRINT AREAS • BRIGHT & COLOURFUL • BPA FREE MIX & MATCH LIDS • **TOP** SELLERS

THE UNIVERSAL THE UNIVERSAL

### MADE IN UK

- · 350ml / 12oz · 103g
- H: 155mm D: 90mm
- DPA: 235mm x 80mm

THE UNIVERSAL THE UNIVERSAL

Not suitable for

temperatures

above 80 degrees.

H: 120mm
 D: 90mm

• DPA: 200mm x 55mm • Full Colour: 250mm x 95mm