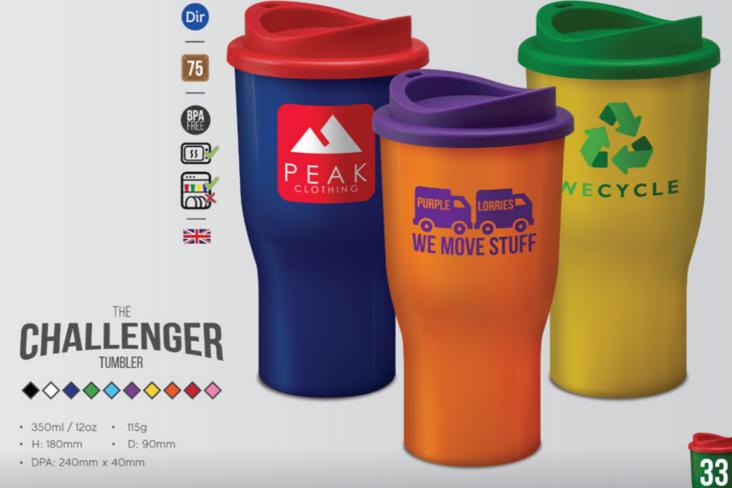

#### **VINA OLD FASHIONED**

340ml / 12oz • 188g

H: 83mm • D: 89mm

DPA: n/a · TPA: On Application

THE UNIVERSAL THE UNIVERSAL