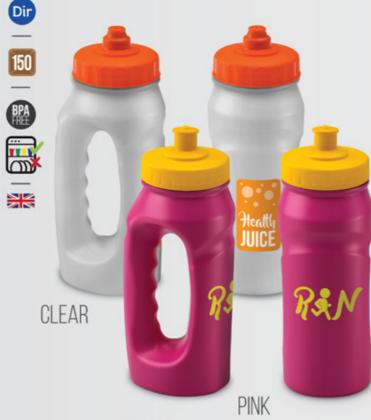

### MADE IN UK

• 500ml / 18oz • 55g

• DPA: 140mm x 89mm

• H: 190mm • D: 68mm

- · 750ml / 26oz · 78g
- H: 230mm D: 72mm
- DPA: 140mm x 110mm

**SPORTS BOTTLES SPORTS BOTTLES** 

### MADE IN UK

- · 1000ml / 35oz · 122g • H: 255mm • D: 77mm
- DPA: 95mm x 125mm

- 300ml / 11oz 47g • H: 155mm • D: 65mm
- DPA: 120mm x 60mm

### MADE IN UK

## 750ML TEARDROP

- · 750ml / 26oz · 78g
- H: 240mm D: 72mm
- DPA: 95mm x 85mm ( 2 sides )
- Top: 95mm x 20mm

SUITABLE FOR: 300ML GRIP 500ML GRIP 750ML GRIP TEARDROP

• 500ml / 18oz • 59g

500ML VIZ

- H: 175mm D: 72mm
- DPA: 200mm x 75mm

**SPORTS BOTTLES SPORTS BOTTLES** 