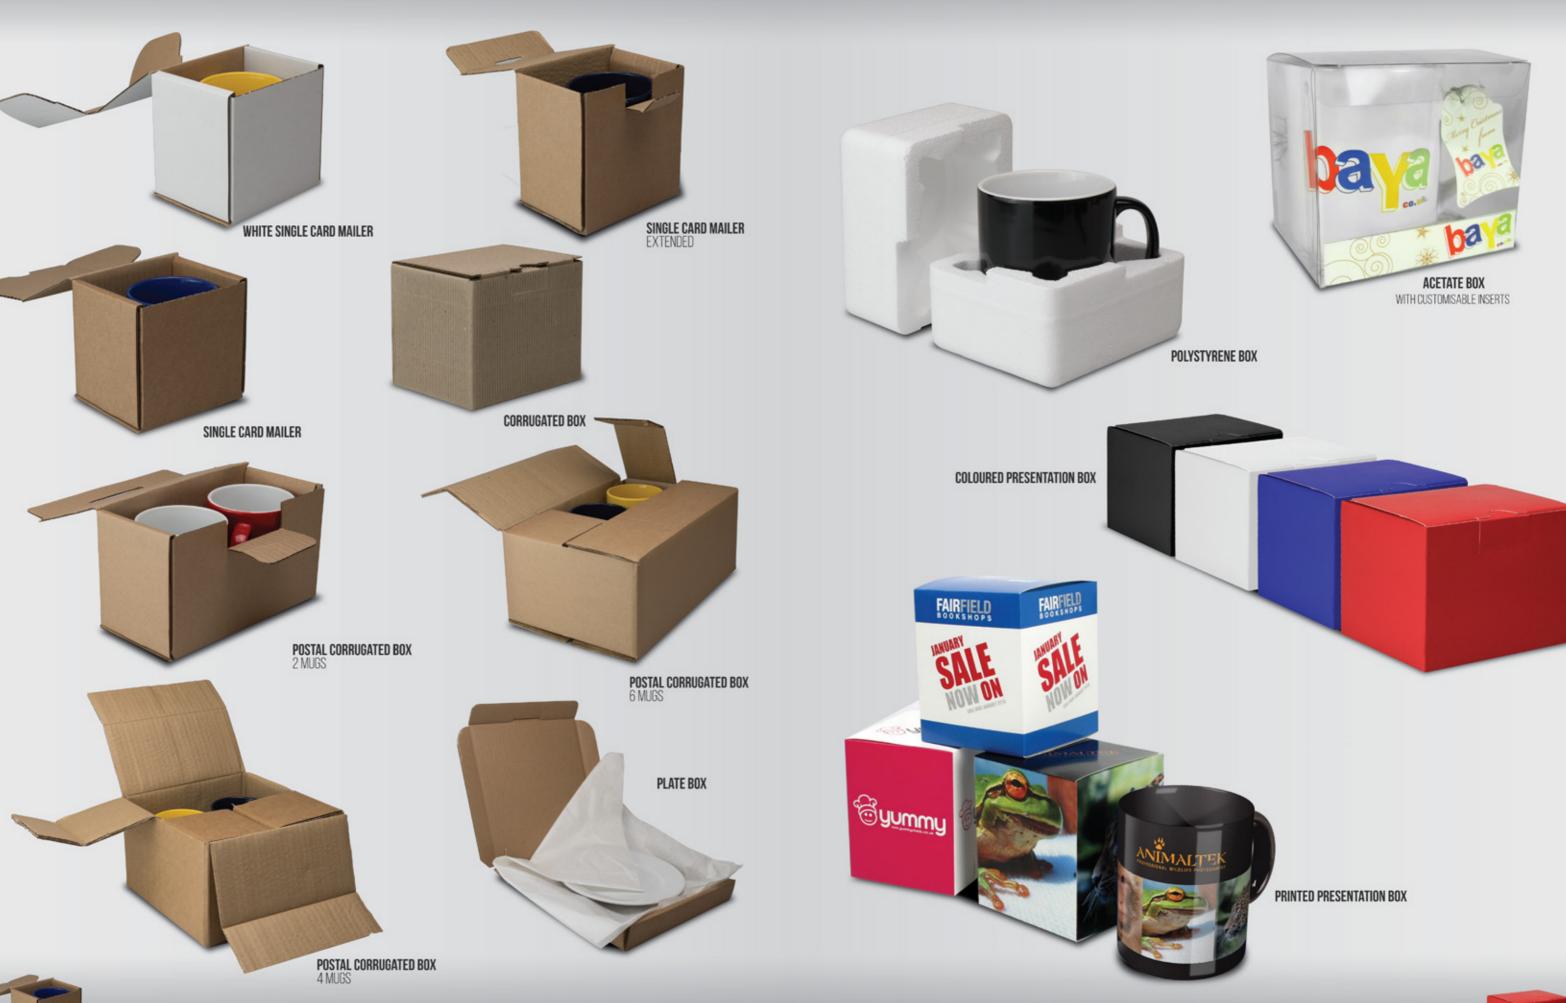

#### MADE IN UK

- 700ml / 24oz 133g
- H: 226mm D: 95mm
- · Full Colour: 84mm x 155mm (One Side)

PACKAGING PACKAGING