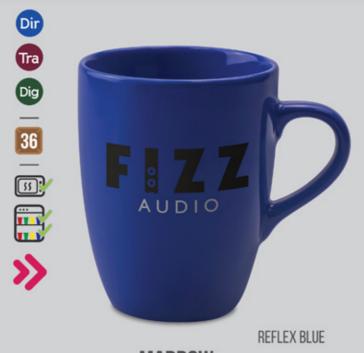

#### **MARROW**

400ml / 14oz · 293g H: 107mm • D: 85mm

DPA: 185mm x 40mm • TPA: 220mm x 50mm

300ml / 10oz · 295g H: 93mm • D: 80mm

DPA: 185mm x 65mm • TPA: 220mm x 80mm

MIDNIGHT BLUE

EARTHENWARE EARTHENWARE