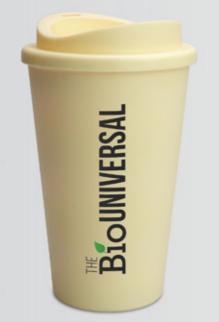

### MADE IN UK

- · 350ml / 12oz · 103g
- H: 155mm D: 90mm
- DPA: 235mm x 80mm

Just like all our other plastic products, the Bio Universal is recyclable. It's special because unlike other plastics it breaks down much faster if it ends up in a microbe rich environment like soil, landfill or the ocean. Once disposed of, in a few years it becomes food for microbes leaving behind no microplastic...just natural remnant.