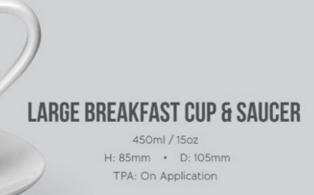

## **OATMEAL BOWL**

450ml / 15oz TPA: On Application

RICE BOWL

280ml / 9oz

TPA: 40mm x 40mm