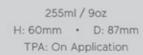

#### **CAPPUCCINO** 340ml / 12oz H: 60mm • D: 112mm TPA: On Application

• 160mm / 6" · TPA: On Application

TPA: On Application

12