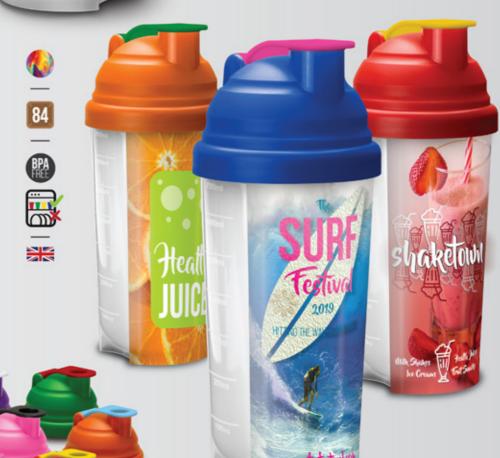

#### **SHAKERMATE**

#### MADE IN UK

- 700ml / 24oz 133g
- H: 226mm D: 95mm
- · DPA: 70mm x 90mm (Both Sides)

MEASUREMENTS IN ML & OZ

REVOLUTIONARY INNER ROUNDED BASE

#### MADE IN UK

- 500ml / 18oz 64g
- H: 205mm
   D: 80mm
- DPA: 65mm x 75mm

#### MADE IN UK

- 700ml / 24oz 133g
- H: 226mm D: 95mm
- · Full Colour: 84mm x 155mm (One Side)

PACKAGING PACKAGING