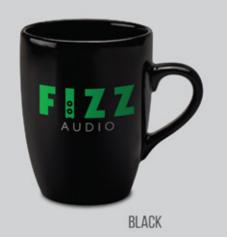

#### **CAMBRIDGE**

330ml / 11oz • 295g H: 93mm • D: 80mm

DPA: 185mm x 70mm • TPA: 220mm x 80mm

BLACK

EARTHENWARE **EARTHENWARE** 