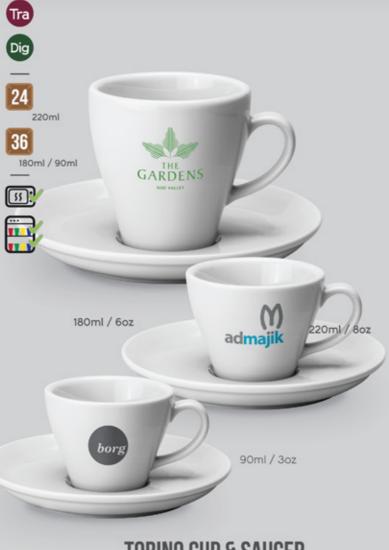

#### **TORINO CUP & SAUCER**

TPA: On Application

90ml / 3oz • 160g • H: 59mm • D: 66mm 180ml / 6oz · 264g · H: 68mm · D: 87mm 220ml / 8oz · 327g · H: 88mm · D: 87mm