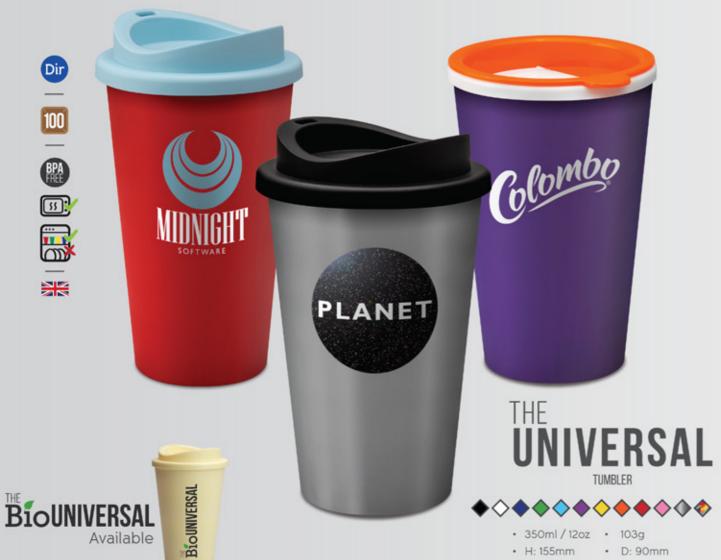

## UNIVERSAL RANGE

THE PROMOTIONAL PRODUCTS FOR **EVERY** OFFICE

**HUGE** PRINT AREAS • BRIGHT & COLOURFUL • BPA FREE MIX & MATCH LIDS • **TOP** SELLERS

THE UNIVERSAL THE UNIVERSAL

### MADE IN UK

- · 350ml / 12oz · 103g
- H: 155mm D: 90mm
- DPA: 235mm x 80mm

THE UNIVERSAL THE UNIVERSAL

Not suitable for

temperatures

above 80 degrees.

H: 120mm
 D: 90mm

• DPA: 200mm x 55mm • Full Colour: 250mm x 95mm

### MADE IN UK

- · 350ml / 12oz · 103g
- H: 155mm D: 90mm
- DPA: 235mm x 80mm

Just like all our other plastic products, the Bio Universal is recyclable. It's special because unlike other plastics it breaks down much faster if it ends up in a microbe rich environment like soil, landfill or the ocean. Once disposed of, in a few years it becomes food for microbes leaving behind no microplastic...just natural remnant.

The Pantone of the Lid and Tumbler is 7499C.