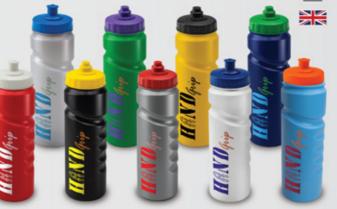

nt like soil, landfill or the ocean. Once disposed of, in a few years it becomes food for microbes leaving behind no microplastic...just natural remnant.

The Pantone of the Lid and Tumbler is 7499C.





## 500ML ECO FINGER GRIP

- 500ml / 18oz 55g
- H: 190mm D: 68mm
- DPA: 140mm x 89mm

Made from 100% reclaimed food grade material that has been saved from landfill by collection of milk bottles from council recyclers. The colour varies, depending on how many lids and labels fall into the mix.

Please note that the lids are made from normal plastic and can be recycled with the bottle.

- 500ml / 18oz 55g
- H: 190mm D: 68mm
- DPA: 140mm x 89mm

Like the Bio Universal, this bottle biodegrades much faster once added to a mircrobe rich environment e.g. landfill.





### MADE IN UK













• 500ml / 18oz • 55g

• DPA: 140mm x 89mm

• H: 190mm • D: 68mm



- · 750ml / 26oz · 78g
- H: 230mm D: 72mm
- DPA: 140mm x 110mm



**SPORTS BOTTLES SPORTS BOTTLES** 

### MADE IN UK



- · 1000ml / 35oz · 122g • H: 255mm • D: 77mm
- DPA: 95mm x 125mm



- 300ml / 11oz 47g • H: 155mm • D: 65mm
- DPA: 120mm x 60mm



### MADE IN UK





## 750ML TEARDROP

- · 750ml / 26oz · 78g
- H: 240mm D: 72mm
- DPA: 95mm x 85mm ( 2 sides )
- Top: 95mm x 20mm



SUITABLE FOR: 300ML GRIP 500ML GRIP 750ML GRIP TEARDROP



• 500ml / 18oz • 59g

500ML VIZ

- H: 175mm D: 72mm
- DPA: 200mm x 75mm

**SPORTS BOTTLES SPORTS BOTTLES** 



## STAINLESS STEEL TUMBLER

- 400ml / 14oz 183g
- H: 180mm
   D: 80mm
- DPA: 52mm x 40mm





• DPA: 185mm x 40mm

• H: 172mm • D: 80mm



#### **SHAKERMATE**

#### MADE IN UK