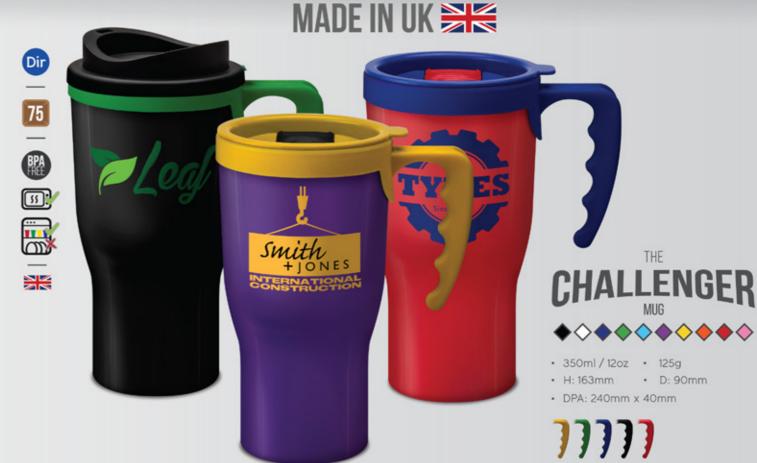

#### **VINA OLD FASHIONED**

340ml / 12oz • 188g

H: 83mm • D: 89mm

DPA: n/a · TPA: On Application

THE UNIVERSAL THE UNIVERSAL