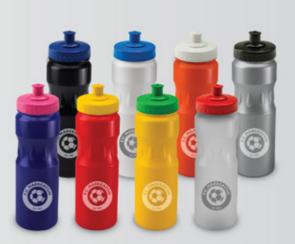

### MADE IN UK

• 500ml / 18oz • 55g

• DPA: 140mm x 89mm

• H: 190mm • D: 68mm

- · 750ml / 26oz · 78g
- H: 230mm D: 72mm
- DPA: 140mm x 110mm

**SPORTS BOTTLES SPORTS BOTTLES** 

### MADE IN UK

- · 1000ml / 35oz · 122g • H: 255mm • D: 77mm
- DPA: 95mm x 125mm

- 300ml / 11oz 47g • H: 155mm • D: 65mm
- DPA: 120mm x 60mm

### MADE IN UK

## 750ML TEARDROP

- · 750ml / 26oz · 78g
- H: 240mm D: 72mm
- DPA: 95mm x 85mm ( 2 sides )
- Top: 95mm x 20mm

SUITABLE FOR: 300ML GRIP 500ML GRIP 750ML GRIP TEARDROP

• 500ml / 18oz • 59g

500ML VIZ

- H: 175mm D: 72mm
- DPA: 200mm x 75mm

**SPORTS BOTTLES SPORTS BOTTLES** 