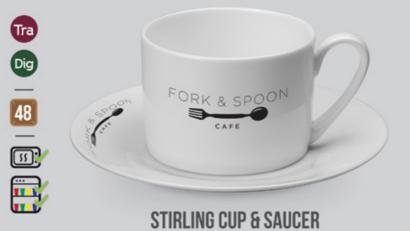

#### CONIQUE

585ml / 20oz • 302g

H: 150mm • D: 90mm

DPA: 60mm x 60mm · TPA: On Application

(1 Colour / 1 Side)

48