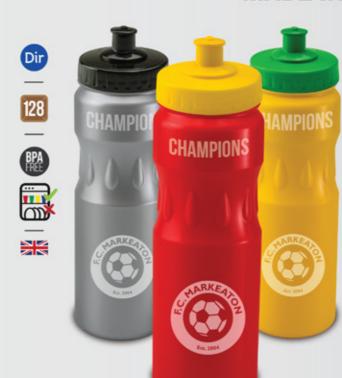

### MADE IN UK

• 500ml / 18oz • 55g

• DPA: 140mm x 89mm

• H: 190mm • D: 68mm

- · 750ml / 26oz · 78g
- H: 230mm D: 72mm
- DPA: 140mm x 110mm

**SPORTS BOTTLES SPORTS BOTTLES** 

### MADE IN UK

- · 1000ml / 35oz · 122g • H: 255mm • D: 77mm
- DPA: 95mm x 125mm

- 300ml / 11oz 47g • H: 155mm • D: 65mm
- DPA: 120mm x 60mm

### MADE IN UK

## 750ML TEARDROP

- · 750ml / 26oz · 78g
- H: 240mm D: 72mm
- DPA: 95mm x 85mm ( 2 sides )
- Top: 95mm x 20mm

SUITABLE FOR: 300ML GRIP 500ML GRIP 750ML GRIP TEARDROP

• 500ml / 18oz • 59g

500ML VIZ

- H: 175mm D: 72mm
- DPA: 200mm x 75mm

**SPORTS BOTTLES SPORTS BOTTLES** 