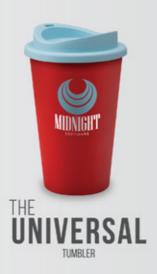

*GRANITY HI-BALL**

450ml / 15oz • 516g

H: 160mm • D: 87mm

DPA: n/a · TPA: 40mm x 40mm



#### **NEW YORK SHOT**

45ml / 1.5oz • 67g

H: 70mm • D: 40mm DPA: n/a • TPA: 110mm x 25mm



#### **HOT SHOT**

65ml/2oz • 95g

H: 85mm • D: 55mm DPA: n/a • TPA: 25mm x 25mm



#### **ISLANDE VODKA**

60ml / 2oz · 108g

H: 105mm • D: 36mm

DPA: n/a · TPA: 30mm x 30mm









#### **VINA HI-BALL**

360ml / 12oz • 197g

H: 121mm • D: 76mm

DPA: n/a · TPA: On Application







#### **VINA OLD FASHIONED**

340ml / 12oz • 188g

H: 83mm • D: 89mm

DPA: n/a · TPA: On Application





THE UNIVERSAL THE UNIVERSAL

### MADE IN UK







### MADE IN UK

## UNIVERSAL RANGE

THE PROMOTIONAL PRODUCTS FOR **EVERY** OFFICE

**HUGE** PRINT AREAS • BRIGHT & COLOURFUL • BPA FREE MIX & MATCH LIDS • **TOP** SELLERS















THE UNIVERSAL THE UNIVERSAL

### MADE IN UK



- · 350ml / 12oz · 103g
- H: 155mm D: 90mm
- DPA: 235mm x 80mm



















THE UNIVERSAL THE UNIVERSAL









Not suitable for

temperatures

above 80 degrees.

H: 120mm
 D: 90mm

• DPA: 200mm x 55mm • Full Colour: 250mm x 95mm

• 320ml / 11oz • 60g

### MADE IN UK

- · 350ml / 12oz · 103g
- H: 155mm D: 90mm
- DPA: 235mm x 80mm

Just like all our other plastic products, the Bio Universal is recyclable. It's special because unlike other plastics it breaks down much faster if it ends up in a microbe rich environment like soil, landfill or the ocean. Once disposed of, in a few years it becomes food for microbes leaving behind no microplastic...just natural remnant.

The Pantone of the Lid and Tumbler is 7499C.





## 500ML