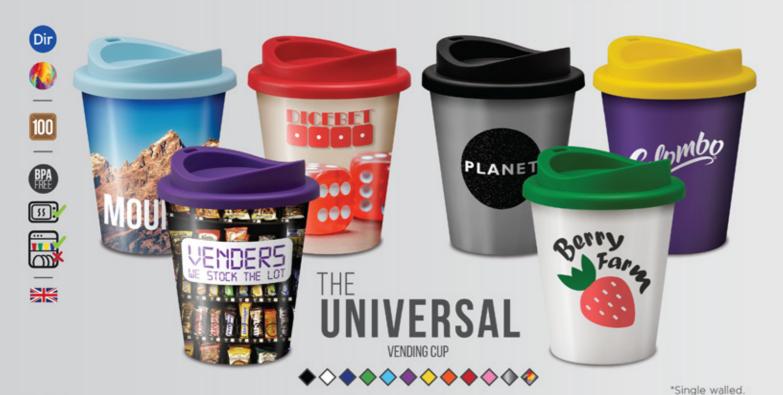

#### **VINA OLD FASHIONED**

340ml / 12oz • 188g

H: 83mm • D: 89mm

DPA: n/a · TPA: On Application

THE UNIVERSAL THE UNIVERSAL