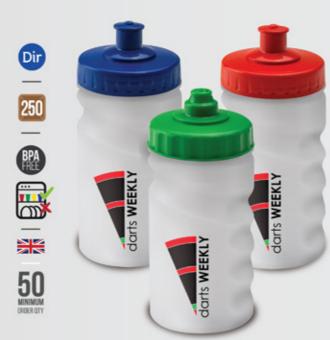

90mm D: 68mm
- DPA: 140mm x 89mm

Made from 100% reclaimed food grade material that has been saved from landfill by collection of milk bottles from council recyclers. The colour varies, depending on how many lids and labels fall into the mix.

Please note that the lids are made from normal plastic and can be recycled with the bottle.

- 500ml / 18oz 55g
- H: 190mm D: 68mm
- DPA: 140mm x 89mm

Like the Bio Universal, this bottle biodegrades much faster once added to a mircrobe rich environment e.g. landfill.





### MADE IN UK













• 500ml / 18oz • 55g

• DPA: 140mm x 89mm

• H: 190mm • D: 68mm



- · 750ml / 26oz · 78g
- H: 230mm D: 72mm
- DPA: 140mm x 110mm



**SPORTS BOTTLES SPORTS BOTTLES** 

### MADE IN UK



- · 1000ml / 35oz · 122g • H: 255mm • D: 77mm
- DPA: 95mm x 125mm



- 300ml / 11oz 47g • H: 155mm • D: 65mm
- DPA: 120mm x 60mm



### MADE IN UK





## 750ML TEARDROP

- · 750ml / 26oz · 78g
- H: 240mm D: 72mm
- DPA: 95mm x 85mm ( 2 sides )
- Top: 95mm x 20mm



SUITABLE FOR: 300ML GRIP 500ML GRIP 750ML GRIP TEARDROP



• 500ml / 18oz • 59g

500ML VIZ

- H: 175mm D: 72mm
- DPA: 200mm x 75mm

**SPORTS BOTTLES SPORTS BOTTLES** 



## STAINLESS STEEL TUMBLER

- 400ml / 14oz 183g
- H: 180mm
   D: 80mm
- DPA: 52mm x 40mm





• DPA: 185mm x 40mm

• H: 172mm • D: 80mm



#### **SHAKERMATE**

#### MADE IN UK

- 700ml / 24oz 133g
- H: 226mm D: 95mm
- · DPA: 70mm x 90mm (Both Sides)

MEASUREMENTS IN ML & OZ

REVOLUTIONARY INNER ROUNDED BASE





#### MADE IN UK

- 500ml / 18oz 64g
- H: 205mm
   D: 80mm
- DPA: 65mm x 75mm



#### MADE IN UK

- 700ml / 24oz 133g