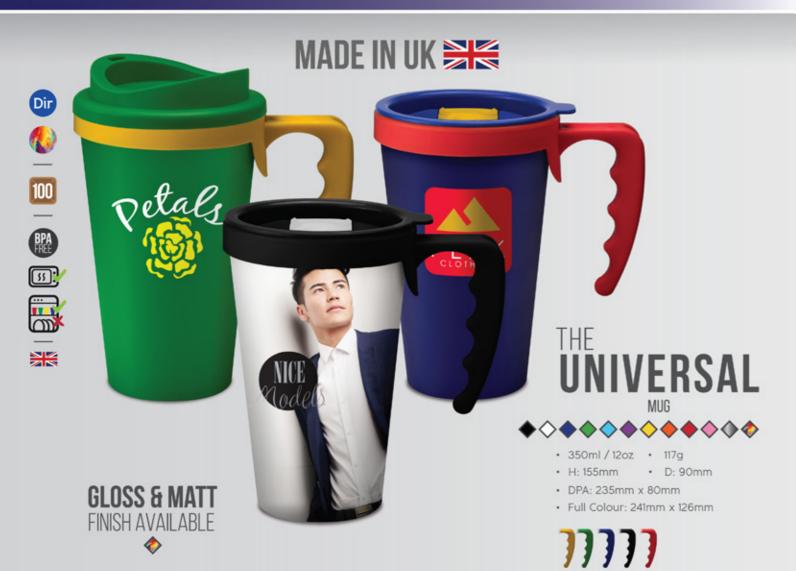

#### **VINA OLD FASHIONED**

340ml / 12oz • 188g

H: 83mm • D: 89mm

DPA: n/a · TPA: On Application

THE UNIVERSAL THE UNIVERSAL

## UNIVERSAL RANGE

THE PROMOTIONAL PRODUCTS FOR **EVERY** OFFICE

**HUGE** PRINT AREAS • BRIGHT & COLOURFUL • BPA FREE MIX & MATCH LIDS • **TOP** SELLERS

THE UNIVERSAL THE UNIVERSAL

### MADE IN UK

- · 350ml / 12oz · 103g
- H: 155mm D: 90mm
- DPA: 235mm x 80mm

THE UNIVERSAL THE UNIVERSAL

Not suitable for

temperatures

above 80 degrees.

H: 120mm
 D: 90mm

• DPA: 200mm x 55mm • Full Colour: 250mm x 95mm