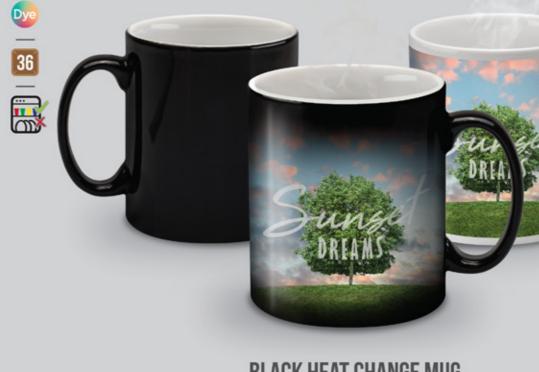

#### **BLACK HEAT CHANGE MUG**

330ml / 11oz · 295g H: 93mm • D: 80mm Dye: 210mm x 80mm