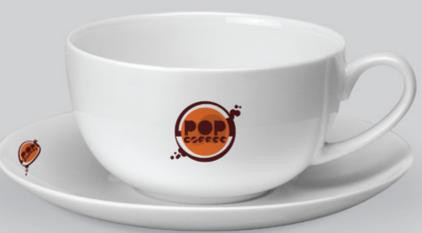

## **OATMEAL BOWL**

450ml / 15oz TPA: On Application

RICE BOWL

280ml / 9oz

TPA: 40mm x 40mm