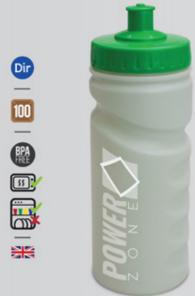

## 500ML ECO FINGER GRIP

- 500ml / 18oz 55g
- H: 190mm D: 68mm
- DPA: 140mm x 89mm

Made from 100% reclaimed food grade material that has been saved from landfill by collection of milk bottles from council recyclers. The colour varies, depending on how many lids and labels fall into the mix.