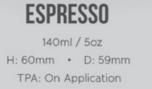

#### **CAPPUCCINO** 340ml / 12oz H: 60mm • D: 112mm TPA: On Application

• 160mm / 6" · TPA: On Application

TPA: On Application

12