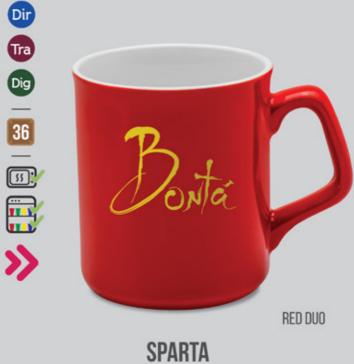

#### **SPARTA MILLENNIUM COAT**

300ml / 10oz · 295g H: 93mm • D: 80mm Dye: 210mm x 66mm