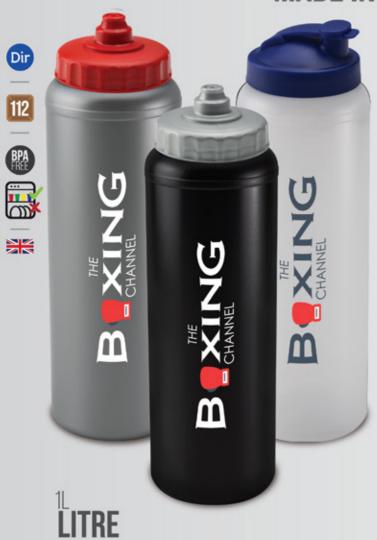

### MADE IN UK

- · 1000ml / 35oz · 122g • H: 255mm • D: 77mm
- DPA: 95mm x 125mm

- 300ml / 11oz 47g • H: 155mm • D: 65mm
- DPA: 120mm x 60mm