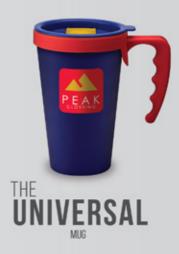

## UNIVERSAL RANGE

THE PROMOTIONAL PRODUCTS FOR **EVERY** OFFICE

**HUGE** PRINT AREAS • BRIGHT & COLOURFUL • BPA FREE MIX & MATCH LIDS • **TOP** SELLERS

THE UNIVERSAL THE UNIVERSAL

### MADE IN UK

- · 350ml / 12oz · 103g
- H: 155mm D: 90mm
- DPA: 235mm x 80mm

THE UNIVERSAL THE UNIVERSAL

Not suitable for

temperatures

above 80 degrees.

H: 120mm
 D: 90mm

• DPA: 200mm x 55mm • Full Colour: 250mm x 95mm