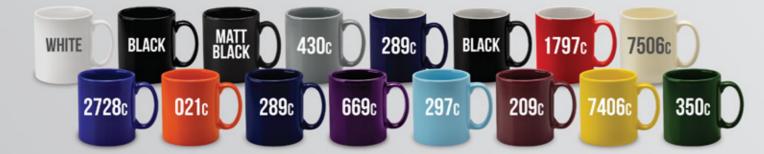

## **PANTONES CLOSEST COLOUR MATCH**

- Microwave Safe

Top Rack Domestic Dishwasher Safe

Domestic Dishwasher Safe

- Digital Print Available

- Boxed In

- Fast Track Available